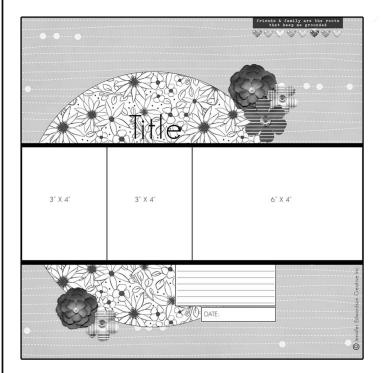

## Supplies:

- •(2) 12 x 12" PP
- •(1) 12 x 12" CS
- •(1) Journaling Card
- •CIRCLE CUTTER (or a bowl and pencil)
- •PHOTOS: (2) 3 x 4" V (1) 4 x 6" H
- •Alphas and Embellishments

## Instructions:

- •12 x 12" PP base (hearts)
- •Cut a 9" circle using (1) PP
- •Adhere centered top and bottom 1/4" in from left edge of base
- •Cut (1) CS to 4  $1/2 \times 12$ "; Adhere 3 1/4" up from bottom of base
- •Adhere (2) outer photos flat and the 3rd one raised as shown
- •Add a long journal card if desired
- •Title and Embellish