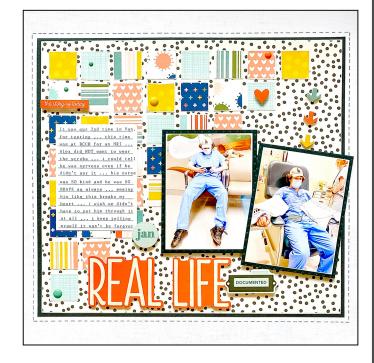

## Layout #33 - Feburary 2021

- (1) 12x12" CS base
- (1) 12x12" CS for large mat
- (1) 12x12" CS for photo mats
- (1) 12x12 PP
- (6-8) different PP ... you will create 1" squares out of these pcs.
- PHOTOS: (2) 3x4"
- I used a journal card from our Printables on this layout!
- Alphas and Embellishments

## Instructions:

- 12 x 12" CS base
- Cut (1) CS to 9  $\frac{3}{4}$  V x 10  $\frac{3}{4}$  H; Adhere centered on base
- Cut (1) PP to 9  $\frac{1}{2}$  V x 10  $\frac{1}{2}$  H; Adhere on top of CS mat
- Using 6-8 different PP cut (36)  $1 \times 1$ " squares
- Starting in the top left corner as shown, lay out your tiny squares in a pattern that you love and adhere
- $\bullet$  Cut (2) photo mats  $\frac{1}{4}$  larger than the size of your photos
- PHOTOS: I used (2) 3 x 4" V matted on 3  $\frac{1}{4}$  x 4  $\frac{1}{4}$ " mats
- · Add journaling card if desired
- Title and Embellish