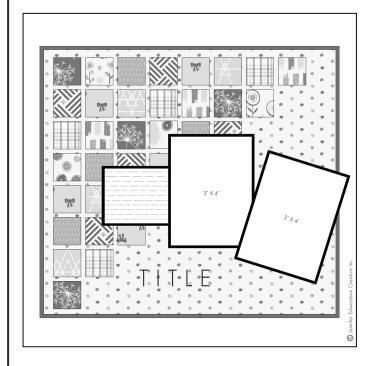

## Layout #33 - Feburary 2021

- (1) 12x12" CS base
- (1) 12x12" CS for large mat
- (1) 12x12" CS for photo mats
- (1) 12x12 PP
- (6-8) different PP ... you will create 1" squares out of these pcs.
- PHOTOS: (2) 3x4"
- I used a journal card from our Printables on this layout!
- Alphas and Embellishments

## Instructions:

- 12 x 12" CS base
- Cut (1) CS to 9  $\frac{3}{4}$  V x 10  $\frac{3}{4}$  H; Adhere centered on base
- Cut (1) PP to 9  $\frac{1}{2}$  V x 10  $\frac{1}{2}$  H; Adhere on top of CS mat
- Using 6-8 different PP cut (36)  $1 \times 1$ " squares
- Starting in the top left corner as shown, lay out your tiny squares in a pattern that you love and adhere
- $\bullet$  Cut (2) photo mats  $\frac{1}{4}$  larger than the size of your photos
- PHOTOS: I used (2) 3 x 4" V matted on 3  $\frac{1}{4}$  x 4  $\frac{1}{4}$ " mats
- · Add journaling card if desired
- Title and Embellish