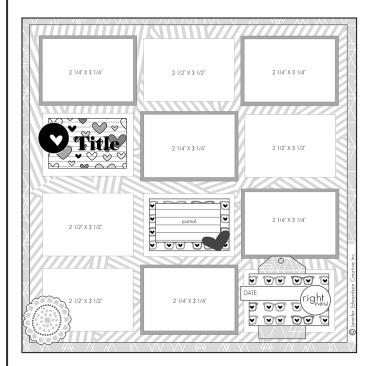

## Layout #32 - January 2021

Supplies Required:

- (1) 12x12" PP or CS for base
- •(1) 12x12" PP
- (1) 12x12" CS for photo mats

• PHOTOS: (6-12) mixed sizes of 2  $1/4 \times 3 1/4$ " and 2  $1/2 \times 3 1/2$ " ... you can play around with the amount and mix of sizes depending on how many pics you'd like to see on your page !!

Alphas and Embellishments

NOTES;

Instructions:

- 12 x 12" PP base
- Cut (1) PP to 11  $\frac{1}{2}$  x 11  $\frac{1}{2}$ "; Adhere flat onto base
- To create this grid, I included multiple photos,

photo mats and patterned papers. The MAIN size of every space is  $2\frac{1}{2} \times 3\frac{1}{2}$ " ... you will use this size to build each space

• I used a mix of 2  $\frac{1}{4}$  x 3  $\frac{1}{4}$ " photos onto CS and PP mats that were  $\frac{1}{4}$ " larger (2  $\frac{1}{2}$  x 3  $\frac{1}{2}$ ")

• Lay ALL your pieces out onto your base and then adhere one at a time in the arrangement you choose

• Add your title and embellishment throughout your page, overlapping photos where possible!