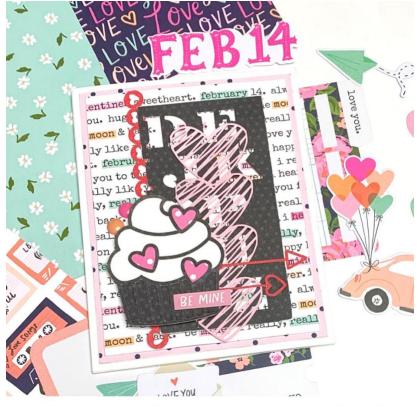

The first card that we will make is the Be Mine Card.

katelyn spencer Jon Jennifer Edwardson

To start, you'll need a piece of Warm White Colour Vibe Cardstock and the black polka dot/pink paper and the word paper out of the Happy Hearts Creative Kit. Cut the warm white cardstock down to 4  $\frac{1}{4}$ " x 5  $\frac{1}{2}$ ". Cut the black polka dot/pink paper down to 4" x 5  $\frac{1}{4}$ ". Cut the word paper down to 3  $\frac{3}{4}$ " x 5". Sand the edges of both patterned paper pieces.

To finish the card, cut a cardbase out of white cardstock that measures  $4 \frac{1}{4}$  x 11, score at 5  $\frac{1}{2}$ . Adhere the cardfront to the cardbase.

Here is the finished Be Mine Card.

|katelyn spencer for Jennifer Edwardson |