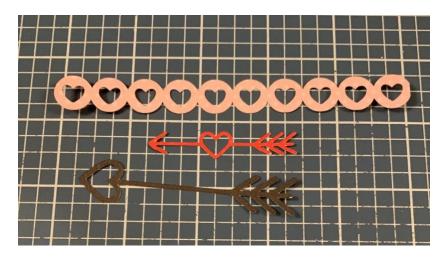

Cut the Heart Background out of Peony Colour Vibe Cardstock. I sized the background down to 6". Cut one of the heart strips vertically off the background.

From the Be Mine Cut File, cut out the heart border strip and the arrows. Size the border strip down to 3/8" wide cut the border strip down to 5". You will only need two of the arrows.

From the Be Mine Cut File, cut out the heart border strip from a piece of Peony Colour Vibe Textured Cardstock. I sized the border strip down to  $\frac{1}{2}$ " Cut the border strip down to 5 1/8". Cut out the arrows from Black Colour Vibe Textured Cardstock. I sized the arrows down to 5/8". Choose one. Cut out the arrows again from a piece of Red Colour Vibe Textured Cardstock. I sized the arrows down to  $\frac{1}{2}$ ". Choose one.