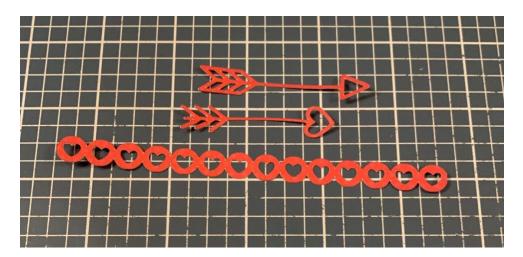

Cut the Heart Background out of Peony Colour Vibe Cardstock. I sized the background down to 6". Cut one of the heart strips vertically off the background.

From the Be Mine Cut File, cut out the heart border strip and the arrows. Size the border strip down to 3/8" wide cut the border strip down to 5". You will only need two of the arrows.

From the Be Mine Cut File, cut out the heart border strip from a piece of Peony Colour Vibe Textured Cardstock. I sized the border strip down to  $\frac{1}{2}$ " Cut the border strip down to 5 1/8". Cut out the arrows from Black Colour Vibe Textured Cardstock. I sized the arrows down to 5/8". Choose one. Cut out the arrows again from a piece of Red Colour Vibe Textured Cardstock. I sized the arrows down to  $\frac{1}{2}$ ". Choose one.