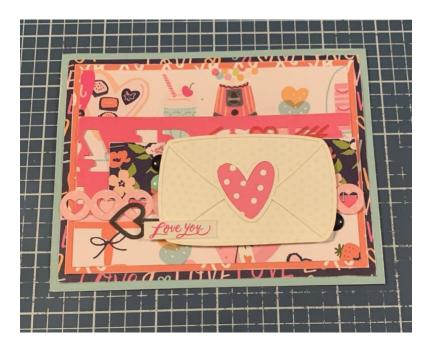

The second card that we will make is the Love You Card.

|katelyn spencer Jon Jennifer & Edwardson |

To start, you'll need the following patterned papers out of the Happy Hearts Creative Kit; Love patterned paper, xo patterned paper, icons patterned paper and floral patterned paper. You'll also need a piece of Mint Colour Vibe Textured Cardstock. Cut the Love patterned paper to  $4" \times 5 \frac{1}{4}"$ . Cut the xo patterned paper to  $3 \frac{1}{4}" \times 5"$ . Cut the icons patterned paper to  $3 \frac{1}{2}" \times 4 \frac{3}{4}"$ . Cut the floral patterned paper to  $1" \times 4 \frac{1}{4}"$ . Cut the mint colour vibe textured cardstock to  $4 \frac{1}{4}" \times 5 \frac{1}{2}"$ . Sand the edges of all the papers.

Cut out the ABC Background from a piece of Flamingo Colour Vibe Cardstock. Size the cut file down to  $4 \frac{3}{4}$ ". Cut a strip from the top horizontally that measures  $1 \frac{3}{4}$ " x  $4 \frac{3}{4}$ ". Sand the edges of the cut file.

From the Valentine's Icon Cut File, cut out the love envelope from the Warm White Colour Vibe Textured Cardstock. I sized the envelope down to 3". Back the envelope using warm white colour vibe textured cardstock and patterned paper out of the Happy Hearts Creative Kit.

From the Be Mine Cut File, cut out the heart border strip from a piece of Peony Colour Vibe Textured Cardstock. I sized the border strip down to  $\frac{1}{2}$ " Cut the border strip down to 5 1/8". Cut out the arrows from Black Colour Vibe Textured Cardstock. I sized the arrows down to 5/8". Choose one. Cut out the arrows again from a piece of Red Colour Vibe Textured Cardstock. I sized the arrows down to  $\frac{1}{2}$ ". Choose one.

Adhere the 4" patterned paper piece to the 4  $\frac{1}{4}$ " cardstock piece. Adhere the 3  $\frac{3}{4}$ " patterned paper piece to the 4" patterned paper piece. Adhere the 3  $\frac{1}{2}$ " patterned paper piece to the 3  $\frac{3}{4}$ " patterned paper piece.

Staple the floral patterned paper  $\frac{1}{2}$ " from the top and  $\frac{1}{2}$ " from the left of the ABC Background piece. Adhere the ABC Background strip 7/8" from the top of the 3  $\frac{1}{2}$ " patterned paper piece.

Adhere the red arrow 3/8" from the right and slightly above the floral patterned paper piece. I changed the location of the red arrow once the other elements were adhered on

the cardfront. Adhere the black arrow  $\frac{1}{2}$ " from the left and  $\frac{3}{8}$ " from the bottom of the 3  $\frac{1}{2}$ " patterned paper piece.

Foam square the envelope 3/8'' from the right and  $\frac{1}{4}''$  from the bottom of the  $3\frac{1}{2}''$  patterned paper piece.

From the Happy Hearts Creative Kit, stick two enamel dots to the top left of the envelope and stick one enamel dot to the bottom right of the envelope. From the cardstock stickers, stick the love you sticker the bottom left side of the envelope.

To finish the card, cut a cardbase out of white cardstock that measures  $4 \frac{1}{4}$ " x 11", score at 5  $\frac{1}{2}$ ". Adhere the cardfront to the cardbase.

Here are the finished Be Mine and Love You Card Set.