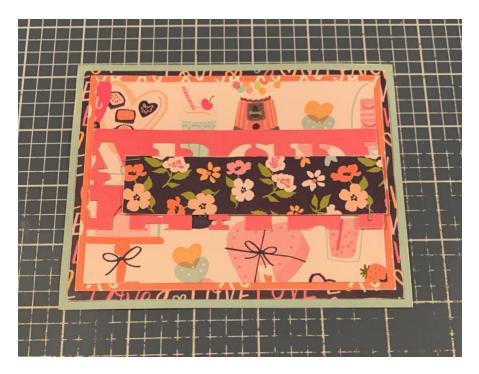

Cut out the ABC Background from a piece of Flamingo Colour Vibe Cardstock. Size the cut file down to  $4 \frac{3}{4}$ ". Cut a strip from the top horizontally that measures  $1 \frac{3}{4}$ " x  $4 \frac{3}{4}$ ". Sand the edges of the cut file.

Staple the floral patterned paper  $\frac{1}{2}$ " from the top and  $\frac{1}{2}$ " from the left of the ABC Background piece. Adhere the ABC Background strip 7/8" from the top of the 3  $\frac{1}{2}$ " patterned paper piece.