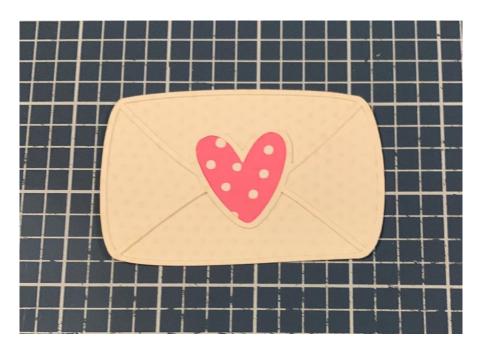

From the Valentine's Icon Cut File, cut out the love envelope from the Warm White Colour Vibe Textured Cardstock. I sized the envelope down to 3". Back the envelope using warm white colour vibe textured cardstock and patterned paper out of the Happy Hearts Creative Kit.

Foam square the envelope 3/8'' from the right and  $\frac{1}{4}''$  from the bottom of the  $3\frac{1}{2}''$  patterned paper piece.

From the Happy Hearts Creative Kit, stick two enamel dots to the top left of the envelope and stick one enamel dot to the bottom right of the envelope. From the cardstock stickers, stick the love you sticker the bottom left side of the envelope.