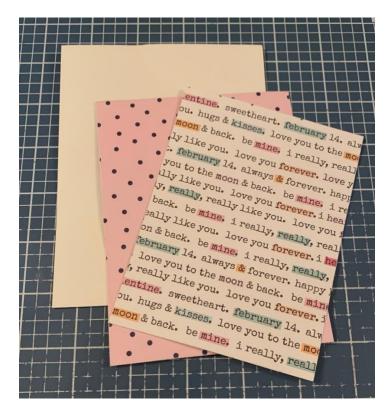

The first card that we will make is the Be Mine Card.

katelyn spencer Jon Jennifer Edwardson

To start, you'll need a piece of Warm White Colour Vibe Cardstock and the black polka dot/pink paper and the word paper out of the Happy Hearts Creative Kit. Cut the warm white cardstock down to 4  $\frac{1}{4}$ " x 5  $\frac{1}{2}$ ". Cut the black polka dot/pink paper down to 4" x 5  $\frac{1}{4}$ ". Cut the word paper down to 3  $\frac{3}{4}$ " x 5". Sand the edges of both patterned paper pieces.

Adhere the 4" patterned paper piece to the 4  $\frac{1}{4}$ " cardstock piece. Adhere the 3  $\frac{3}{4}$ " patterned paper piece to the 4" patterned paper piece.

Adhere the heart border strip to the left-hand side of the ABC Background piece as desired. Staple the heart background strip 3/8'' from the right and  $\frac{1}{2}''$  from the top of the ABC Background piece. Adhered the ABC Background piece  $\frac{1}{2}''$  from the left and  $\frac{1}{4}''$  from the bottom of the  $3\frac{3}{4}''$  patterned paper piece.