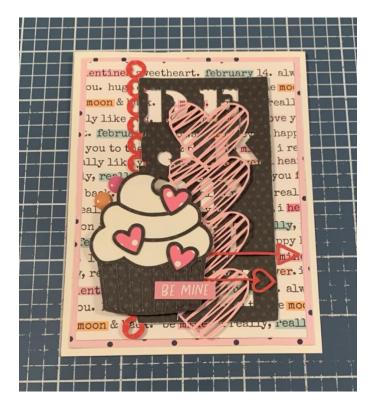

Adhere the two arrows as desired starting 1 ¼" from the bottom of the 3 ¾" patterned paper piece. Foam square the cupcake to the bottom left side of the ABC Background.

Stick two enamel dots from the Happy Hearts Creative Kit to the left of the cupcake. From the cardstock stickers in the Happy Hearts Creative Kit, stick the Be Mine word strip to the bottom right side of the cupcake.

To finish the card, cut a cardbase out of white cardstock that measures  $4 \frac{1}{4}$  x 11, score at 5  $\frac{1}{2}$ . Adhere the cardfront to the cardbase.

Here is the finished Be Mine Card.

|katelyn spencer for Jennifer Edwardson |