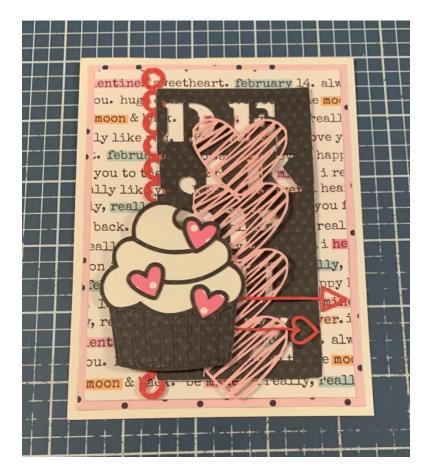

From the Valentine's Icon Cut File, cut out the cupcake from a piece of black Colour Vibe Textured Cardstock. Size the cupcake down to 2". Back the cupcake using Black and Warm White Colour Vibe Textured Cardstock and patterned paper out of the Happy Hearts Creative Kit.

Adhere the two arrows as desired starting 1 ¼" from the bottom of the 3 ¾" patterned paper piece. Foam square the cupcake to the bottom left side of the ABC Background.

Stick two enamel dots from the Happy Hearts Creative Kit to the left of the cupcake. From the cardstock stickers in the Happy Hearts Creative Kit, stick the Be Mine word strip to the bottom right side of the cupcake.