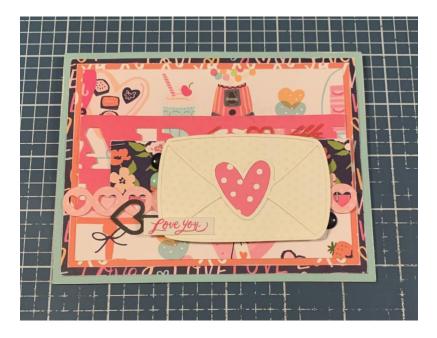

The second card that we will make is the Love You Card.

|katelyn spencer Jon Jennifer & Edwardson |

To start, you'll need the following patterned papers out of the Happy Hearts Creative Kit; Love patterned paper, xo patterned paper, icons patterned paper and floral patterned paper. You'll also need a piece of Mint Colour Vibe Textured Cardstock. Cut the Love patterned paper to  $4" \times 5 \frac{1}{4}"$ . Cut the xo patterned paper to  $3 \frac{1}{4}" \times 5"$ . Cut the icons patterned paper to  $3 \frac{1}{2}" \times 4 \frac{3}{4}"$ . Cut the floral patterned paper to  $1" \times 4 \frac{1}{4}"$ . Cut the mint colour vibe textured cardstock to  $4 \frac{1}{4}" \times 5 \frac{1}{2}"$ . Sand the edges of all the papers.

Cut out the ABC Background from a piece of Flamingo Colour Vibe Cardstock. Size the cut file down to  $4 \frac{3}{4}$ ". Cut a strip from the top horizontally that measures  $1 \frac{3}{4}$ " x  $4 \frac{3}{4}$ ". Sand the edges of the cut file.

From the Valentine's Icon Cut File, cut out the love envelope from the Warm White Colour Vibe Textured Cardstock. I sized the envelope down to 3". Back the envelope using warm white colour vibe textured cardstock and patterned paper out of the Happy Hearts Creative Kit.

From the Be Mine Cut File, cut out the heart border strip from a piece of Peony Colour Vibe Textured Cardstock. I sized the border strip down to  $\frac{1}{2}$ " Cut the border strip down to 5 1/8". Cut out the arrows from Black Colour Vibe Textured Cardstock. I sized the arrows down to 5/8". Choose one. Cut out the arrows again from a piece of Red Colour Vibe Textured Cardstock. I sized the arrows down to  $\frac{1}{2}$ ". Choose one.

Adhere the 4" patterned paper piece to the 4  $\frac{1}{4}$ " cardstock piece. Adhere the 3  $\frac{3}{4}$ " patterned paper piece to the 4" patterned paper piece. Adhere the 3  $\frac{1}{2}$ " patterned paper piece to the 3  $\frac{3}{4}$ " patterned paper piece.

Staple the floral patterned paper  $\frac{1}{2}$ " from the top and  $\frac{1}{2}$ " from the left of the ABC Background piece. Adhere the ABC Background strip 7/8" from the top of the 3  $\frac{1}{2}$ " patterned paper piece.

Adhere the red arrow 3/8" from the right and slightly above the floral patterned paper piece. I changed the location of the red arrow once the other elements were adhered on

the cardfront. Adhere the black arrow  $\frac{1}{2}$ " from the left and  $\frac{3}{8}$ " from the bottom of the 3  $\frac{1}{2}$ " patterned paper piece.

Foam square the envelope 3/8'' from the right and  $\frac{1}{4}''$  from the bottom of the  $3\frac{1}{2}''$  patterned paper piece.

From the Happy Hearts Creative Kit, stick two enamel dots to the top left of the envelope and stick one enamel dot to the bottom right of the envelope. From the cardstock stickers, stick the love you sticker the bottom left side of the envelope.

To finish the card, cut a cardbase out of white cardstock that measures  $4 \frac{1}{4}$ " x 11", score at 5  $\frac{1}{2}$ ". Adhere the cardfront to the cardbase.

Here are the finished Be Mine and Love You Card Set.