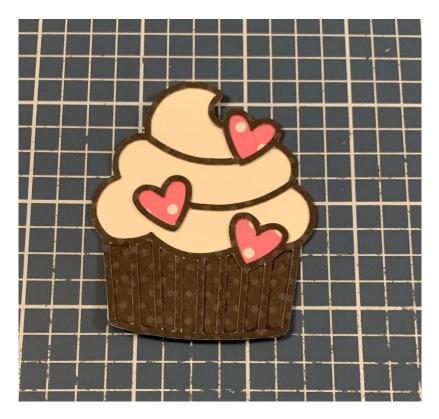

From the Valentine's Icon Cut File, cut out the cupcake from a piece of black Colour Vibe Textured Cardstock. Size the cupcake down to 2". Back the cupcake using Black and Warm White Colour Vibe Textured Cardstock and patterned paper out of the Happy Hearts Creative Kit.