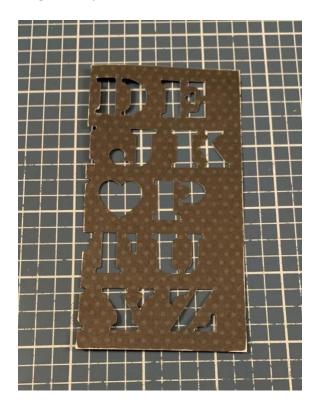

Next, cut the ABC Love Background out of Black Colour Vibe Textured Cardstock. I sized the background down to 5 7/8". Cut 2 1/8" off the right side of the background piece. Sand the edges of the background piece.

Cut out the ABC Background from a piece of Flamingo Colour Vibe Cardstock. Size the cut file down to  $4 \frac{3}{4}$ ". Cut a strip from the top horizontally that measures  $1 \frac{3}{4}$ " x  $4 \frac{3}{4}$ ". Sand the edges of the cut file.