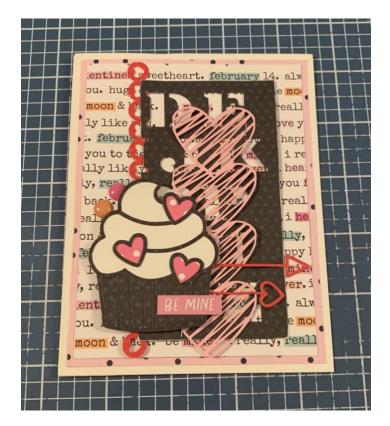

To finish the card, cut a cardbase out of white cardstock that measures  $4 \frac{1}{4}$  x 11, score at 5  $\frac{1}{2}$ . Adhere the cardfront to the cardbase.

Here is the finished Be Mine Card.

|katelyn spencer for Jennifer Edwardson |