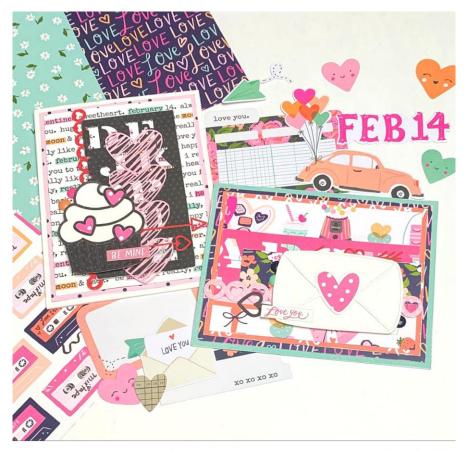

## Love You & Be Mine Card Set

katelyn spencer Jon Jennifer Edwardson

To start, you'll need the NEW Valentines Icon Cut File, NEW Heart Background, Be Mine Cut File, ABC Background Cut File, and Happy Hearts Creative Kit.