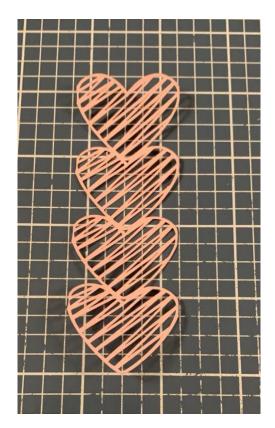

Cut the Heart Background out of Peony Colour Vibe Cardstock. I sized the background down to 6". Cut one of the heart strips vertically off the background.

From the Be Mine Cut File, cut out the heart border strip and the arrows. Size the border strip down to 3/8" wide cut the border strip down to 5". You will only need two of the arrows.