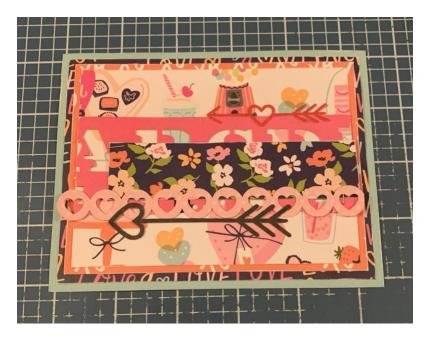

Adhere the red arrow 3/8" from the right and slightly above the floral patterned paper piece. I changed the location of the red arrow once the other elements were adhered on

the cardfront. Adhere the black arrow  $\frac{1}{2}$ " from the left and  $\frac{3}{8}$ " from the bottom of the 3  $\frac{1}{2}$ " patterned paper piece.

Foam square the envelope 3/8'' from the right and  $\frac{1}{4}''$  from the bottom of the  $3\frac{1}{2}''$  patterned paper piece.

From the Happy Hearts Creative Kit, stick two enamel dots to the top left of the envelope and stick one enamel dot to the bottom right of the envelope. From the cardstock stickers, stick the love you sticker the bottom left side of the envelope.

To finish the card, cut a cardbase out of white cardstock that measures  $4 \frac{1}{4}$ " x 11", score at 5  $\frac{1}{2}$ ". Adhere the cardfront to the cardbase.

Here are the finished Be Mine and Love You Card Set.