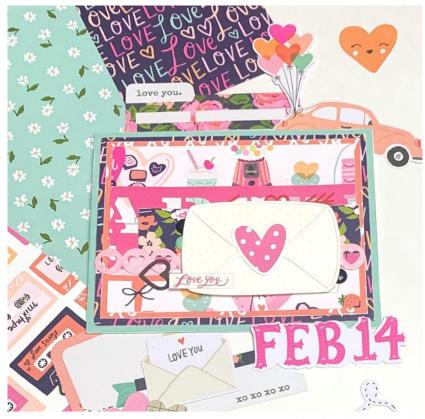

To finish the card, cut a cardbase out of white cardstock that measures  $4 \frac{1}{4}$ " x 11", score at 5  $\frac{1}{2}$ ". Adhere the cardfront to the cardbase.

Here are the finished Be Mine and Love You Card Set.