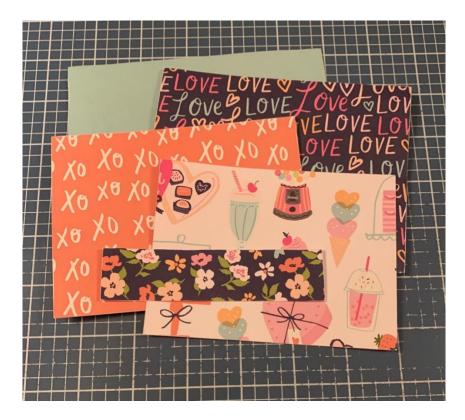

The second card that we will make is the Love You Card.

|katelyn spencer Jon Jennifer & Edwardson |

To start, you'll need the following patterned papers out of the Happy Hearts Creative Kit; Love patterned paper, xo patterned paper, icons patterned paper and floral patterned paper. You'll also need a piece of Mint Colour Vibe Textured Cardstock. Cut the Love patterned paper to  $4" \times 5 \frac{1}{4}"$ . Cut the xo patterned paper to  $3 \frac{1}{4}" \times 5"$ . Cut the icons patterned paper to  $3 \frac{1}{2}" \times 4 \frac{3}{4}"$ . Cut the floral patterned paper to  $1" \times 4 \frac{1}{4}"$ . Cut the mint colour vibe textured cardstock to  $4 \frac{1}{4}" \times 5 \frac{1}{2}"$ . Sand the edges of all the papers.