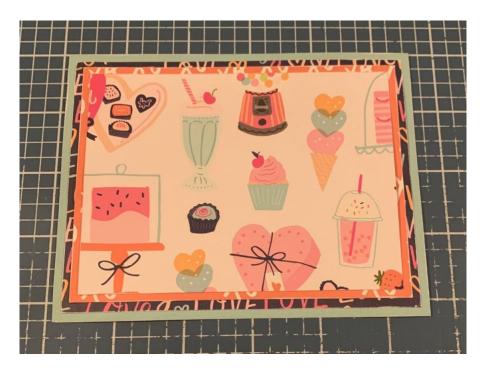

The second card that we will make is the Love You Card.

|katelyn spencer Jon Jennifer & Edwardson |

To start, you'll need the following patterned papers out of the Happy Hearts Creative Kit; Love patterned paper, xo patterned paper, icons patterned paper and floral patterned paper. You'll also need a piece of Mint Colour Vibe Textured Cardstock. Cut the Love patterned paper to  $4" \times 5 \frac{1}{4}"$ . Cut the xo patterned paper to  $3 \frac{1}{4}" \times 5"$ . Cut the icons patterned paper to  $3 \frac{1}{2}" \times 4 \frac{3}{4}"$ . Cut the floral patterned paper to  $1" \times 4 \frac{1}{4}"$ . Cut the mint colour vibe textured cardstock to  $4 \frac{1}{4}" \times 5 \frac{1}{2}"$ . Sand the edges of all the papers.