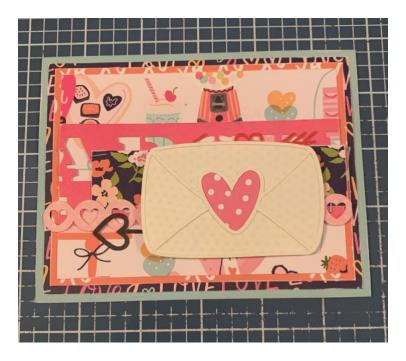

The second card that we will make is the Love You Card.

|katelyn spencer Jon Jennifer & Edwardson |

To start, you'll need the following patterned papers out of the Happy Hearts Creative Kit; Love patterned paper, xo patterned paper, icons patterned paper and floral patterned paper. You'll also need a piece of Mint Colour Vibe Textured Cardstock. Cut the Love patterned paper to  $4" \times 5 \frac{1}{4}"$ . Cut the xo patterned paper to  $3 \frac{1}{4}" \times 5"$ . Cut the icons patterned paper to  $3 \frac{1}{2}" \times 4 \frac{3}{4}"$ . Cut the floral patterned paper to  $1" \times 4 \frac{1}{4}"$ . Cut the mint colour vibe textured cardstock to  $4 \frac{1}{4}" \times 5 \frac{1}{2}"$ . Sand the edges of all the papers.

Cut out the ABC Background from a piece of Flamingo Colour Vibe Cardstock. Size the cut file down to  $4 \frac{3}{4}$ ". Cut a strip from the top horizontally that measures  $1 \frac{3}{4}$ " x  $4 \frac{3}{4}$ ". Sand the edges of the cut file.

From the Valentine's Icon Cut File, cut out the love envelope from the Warm White Colour Vibe Textured Cardstock. I sized the envelope down to 3". Back the envelope using warm white colour vibe textured cardstock and patterned paper out of the Happy Hearts Creative Kit.

From the Be Mine Cut File, cut out the heart border strip from a piece of Peony Colour Vibe Textured Cardstock. I sized the border strip down to  $\frac{1}{2}$ " Cut the border strip down to 5 1/8". Cut out the arrows from Black Colour Vibe Textured Cardstock. I sized the arrows down to 5/8". Choose one. Cut out the arrows again from a piece of Red Colour Vibe Textured Cardstock. I sized the arrows down to  $\frac{1}{2}$ ". Choose one.

Adhere the 4" patterned paper piece to the 4  $\frac{1}{4}$ " cardstock piece. Adhere the 3  $\frac{3}{4}$ " patterned paper piece to the 4" patterned paper piece. Adhere the 3  $\frac{1}{2}$ " patterned paper piece to the 3  $\frac{3}{4}$ " patterned paper piece.

Staple the floral patterned paper  $\frac{1}{2}$ " from the top and  $\frac{1}{2}$ " from the left of the ABC Background piece. Adhere the ABC Background strip 7/8" from the top of the 3  $\frac{1}{2}$ " patterned paper piece.

Adhere the red arrow 3/8" from the right and slightly above the floral patterned paper piece. I changed the location of the red arrow once the other elements were adhered on

the cardfront. Adhere the black arrow  $\frac{1}{2}$ " from the left and  $\frac{3}{8}$ " from the bottom of the 3  $\frac{1}{2}$ " patterned paper piece.

Foam square the envelope 3/8'' from the right and  $\frac{1}{4}''$  from the bottom of the  $3\frac{1}{2}''$  patterned paper piece.

From the Happy Hearts Creative Kit, stick two enamel dots to the top left of the envelope and stick one enamel dot to the bottom right of the envelope. From the cardstock stickers, stick the love you sticker the bottom left side of the envelope.

To finish the card, cut a cardbase out of white cardstock that measures  $4 \frac{1}{4}$ " x 11", score at 5  $\frac{1}{2}$ ". Adhere the cardfront to the cardbase.

Here are the finished Be Mine and Love You Card Set.