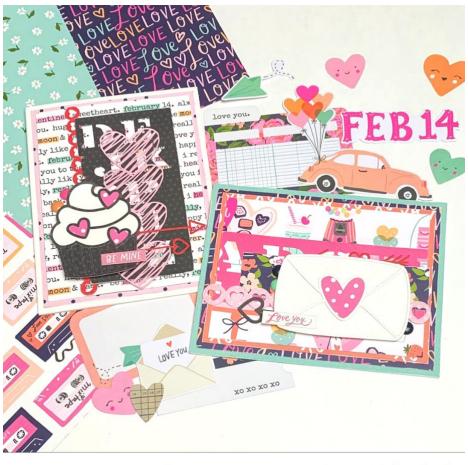

## Love You & Be Mine Card Set

katelyn spencer Jon Jennifer Edwardson

To start, you'll need the NEW Valentines Icon Cut File, NEW Heart Background, Be Mine Cut File, ABC Background Cut File, and Happy Hearts Creative Kit.

To finish the card, cut a cardbase out of white cardstock that measures  $4 \frac{1}{4}$ " x 11", score at 5  $\frac{1}{2}$ ". Adhere the cardfront to the cardbase.

Here are the finished Be Mine and Love You Card Set.