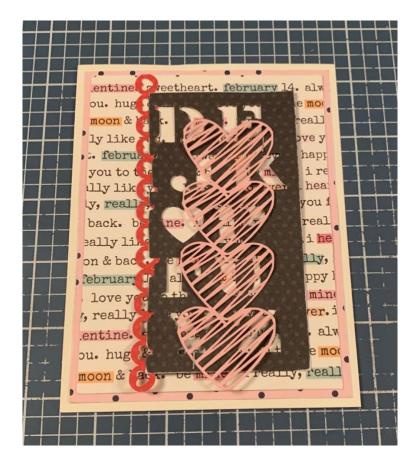

The first card that we will make is the Be Mine Card.

katelyn spencer Jon Jennifer Edwardson

To start, you'll need a piece of Warm White Colour Vibe Cardstock and the black polka dot/pink paper and the word paper out of the Happy Hearts Creative Kit. Cut the warm white cardstock down to 4  $\frac{1}{4}$ " x 5  $\frac{1}{2}$ ". Cut the black polka dot/pink paper down to 4" x 5  $\frac{1}{4}$ ". Cut the word paper down to 3  $\frac{3}{4}$ " x 5". Sand the edges of both patterned paper pieces.

Next, cut the ABC Love Background out of Black Colour Vibe Textured Cardstock. I sized the background down to 5 7/8". Cut 2 1/8" off the right side of the background piece. Sand the edges of the background piece.

Cut the Heart Background out of Peony Colour Vibe Cardstock. I sized the background down to 6". Cut one of the heart strips vertically off the background.

From the Be Mine Cut File, cut out the heart border strip and the arrows. Size the border strip down to 3/8" wide cut the border strip down to 5". You will only need two of the arrows.

Adhere the 4" patterned paper piece to the 4  $\frac{1}{4}$ " cardstock piece. Adhere the 3  $\frac{3}{4}$ " patterned paper piece to the 4" patterned paper piece.

Adhere the heart border strip to the left-hand side of the ABC Background piece as desired. Staple the heart background strip 3/8'' from the right and  $\frac{1}{2}''$  from the top of the ABC Background piece. Adhered the ABC Background piece  $\frac{1}{2}''$  from the left and  $\frac{1}{4}''$  from the bottom of the  $3\frac{3}{4}''$  patterned paper piece.