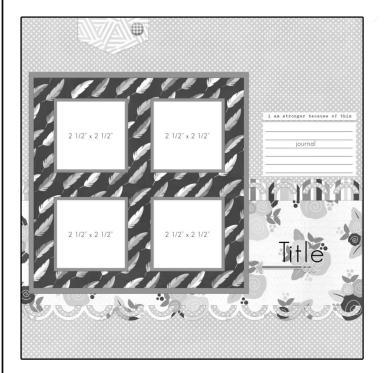

## Supplies:

- •(1) 12 x 12" PP base
- •(2) 12 x 12" PP
- $\bullet(2)$  12 x 12" CS (one will mat a PP and one will mat photos)
- •(1) min. 2 x 12" PP strip (stickers or washi will also work)
- •Journal Card
- •Border Punch (optional)
- •PHOTOS: (4) 2 1/2 x 2 1/2" (this layout could be adjusted to fit alternate sized photos)
- •Alphas and Embellishments

## Instructions:

- •12 x 12" PP base (CS works too)
- •Cut (1) PP to  $4 \frac{1}{2} \ge 12$ "; Border punch along the bottom of this piece and adhere 2" up from bottom of base
- •Cut (1) PP to 1 x 12"; Use the SAME border punch along top of this and adhere at top of first PP as shown
- •Cut (1) CS to 7  $1/2 \ge 7 1/2$ "; Adhere raised 2" down from top and 1/2" in from left edge of base
- •Cut (1) PP (red dots) to 7 x 7"; Adhere on top of CS
- •Mat photos on CS cut 1/4" larger than the size of your photos
- •Adhere photos on this large multi layered mat as shown
- •Add title and embellishments as desired