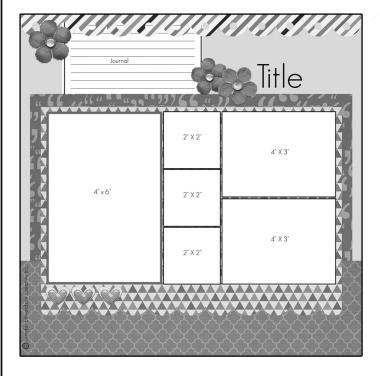

## Supplies:

- •(1) 12 x 12" CS for base
- •(1) 12 x 12" CS for photo mats (optional)
- •(2) 12 x 12" PP
- •(3) minimum 2 x 12" PP strips
- •(1) 3 x 4" H journal card
- •PHOTOS: (1) 4 x 6" V (2) 3 x 4" H (3) 2 x 2"
- Alphas and Embellishments

## Instructions:

- •12 x 12" CS base
- •Cut (1) PP (floral) strip to 2 x 12"; Adhere at bottom of base
- •Cut (1) PP (mint/creme) to 7 V x 11 1/2"; Adhere centered side to side and at top of 1st PP
- •Cut (1) PP (pink) to 8" V x 11" H; Adhere 1/4" down from top of mint/creme PP as shown. This will overlap bottom floral PP ...
- •Adhere 1/2 x 11" PP strip at bottom of last PP (pink)
- •Cut (1) PP strip to 3/4" x 12" ... border punch bottom if desire. Adhere raised at top of base as shown
- •Adhere 3 x 4" H journal card in between top 2 PP as shown
- •Mat 4 x 6" photo (1/4" larger than the size of photo); Adhere raised at left of pink PP as shown
- •Lay out the other photos as shown; Adhere flat as shown ...
- •Title and Embellish as desired