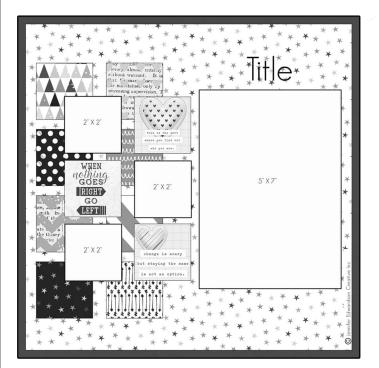

## Supplies:

- •(1) 12 x 12" CS base
- •(1) 12 x 12" CS for photo mats (optional)
- •(1) 12 x 12" PP

•(11) small PP pieces ... you will create squares from these so they can be leftover bits ... you can also duplicate some if you'd like ... but you will create (11) squares !!

•(1) journaling card

•PHOTOS: (1) 5 x 7" V (you could substitute this with (2) 3 1/2 x 5"), (3) 2 x 2"

•Alphas and Embellishments

NOTES: \_\_\_\_\_

## Instructions:

- •12 x 12" CS base
- •Cut (1) PP to 11 3/4 x 11 3/4"; Adhere centered on base
- •Cut (11) 2 x 2" PP squares; You can substitute one of these for a 2 x 2" journal card if you'd like !
- •Arrange on the left half of your page as shown
- •Adhere flat to create a base for your smaller photos
- •Adhere (3) 2 x 2" raised photos as desired
- •Mat your larger photos; Cut the mat 1/4" larger than the size of your photos
- •Adhere photos raised on the right half of your base as shown
- •Title and Embellish as desired