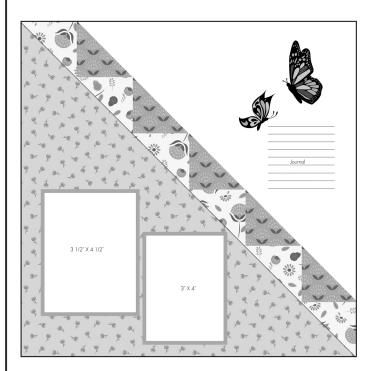

## Layout #34 - February 2021

Supplies Required:

- •(1) 12x12" CS base
- •(1) 12x12" PP
- (1) 12x12" CS for photo mats
- (4-6) different PP pieces
- PHOTOS: (1) 3 1/2 x 4 1/2 V, (1) 3 x 4" V ... this layout will accommodate different sized photos easily !!
- Alphas and Embellishments

## NOTES;

Instructions:

• 12 x 12" CS base

• Cut (1) 12 x 12" PP on the diagonal from top left corner to bottom right corner. Most trimmers won't be large enough so use a straight edge and a craft knife to make this cut

• Adhere this large PP triangle to your CS base

• Using multiple different PP pieces, cut 1 1/2" squares, then cut them in half on the diagonal to create (15) triangles

• Arrange them how you'd like and adhere fit together as shown

• PHOTOS: this layout will accommodate several sizes of pics. You can adhere them with or without CS mats (if matting cut CS 1/4" larger than the size of your photo) and can adhere raised, not raised or a mix of both !