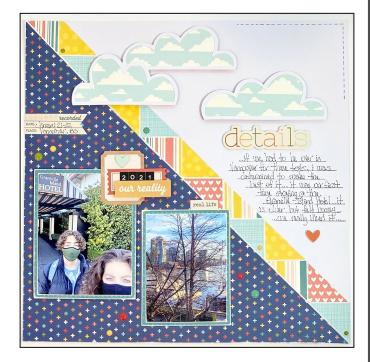

• PHOTOS: this layout will accommodate several sizes of pics. You can adhere them with or without CS mats (if matting cut CS 1/4" larger than the size of your photo) and can adhere raised, not raised or a mix of both !

• Title and Embellish as desired